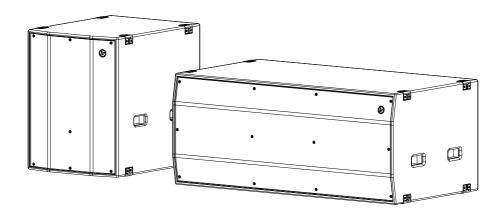

## Cabinet

15mm birch plywood made by CNC Wear-resistant environmentally friendly polyurea spray paint

Handling:4 handles
Front:coated steel grille

Finish: black polyurea spot spray

Product DIM(mm) / Package DIM(mm) W548xH690xD715 / W842xL675xH834

## Cabinet

15mm birch plywood made by CNC Wear-resistant environmentally friendly polyurea spray paint

Handling:4 handles Front:coated steel grille

Finish: black polyurea spot spray

Product DIM(mm) / Package DIM(mm) W1340xH548xD715 / W842xL675xH1484