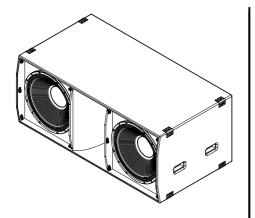

Low frequency limit: (-10 dB) 25 Hz (processed)

Maximum SPL:143dB (processed)\*

Nominal impedance:4

Transducers:

18" neodymium, aluminium die cast basket Acoustical load:bass-reflex

\*Peak level at 1 m under half space conditions using pink noise with crest factor 4

The S36 uses an 18-inch high-efficiency neodymium magnet ultra-low frequency driver with a 4-inch voice coil and long stroke. Due to the optimized design of the transducer cabinet and curved radiant tube technology, it can replay the 25 Hz (processed) limit frequency to obtain excellent radiation efficiency and excellent sound quality.