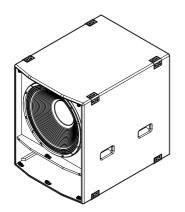

S18 (P/N:060200000211000)
Description:subwoofer 1× 18"
Power capacity:
3000W Program )

Low frequency limit: (-10 dB) 26 Hz (processed)

Maximum SPL:140dB (processed)\*

Nominal impedance:8

Transducers:

18" neodymium, aluminium die cast basket Acoustical load:bass-reflex

The S18 uses an 18-inch high-efficiency neodymium magnet ultra-low frequency driver with a 4-inch voice coil and long stroke. Due to the optimized design of the transducer cabinet and curved radiant tube technology, it can replay the 26 Hz (processed) limit frequency to obtain excellent radiation efficiency and excellent sound quality.