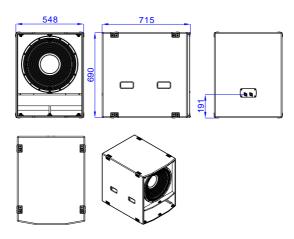

## Cabinet

15mm birch plywood made by CNC Wear-resistant environmentally friendly polyurea spray paint

Handling:4 handles
Front:coated steel grille

Finish: black polyurea spot spray

Product DIM(mm) / Package DIM(mm) W548xH690xD715 / W842xL675xH834