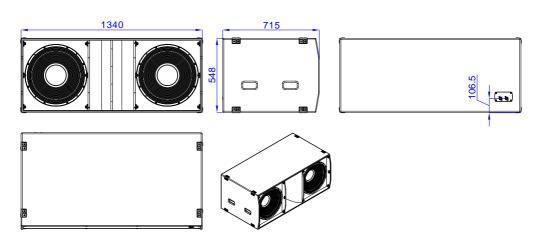

Net Weight:

44kg / 97lb Gross Weight:

56kg / 124lb

<sup>\*</sup>Peak level at 1 m under half space conditions using pink noise with crest factor 4

**\$36** (P/N:060200000212000) **Description**:subwoofer 2x 18" **Power capacity**: 6000W Program)

Low frequency limit: (-10 dB) 25 Hz (processed)

Maximum SPL:143dB (processed)\*

Nominal impedance:4

Transducers:

18" neodymium, aluminium die cast basket Acoustical load:bass-reflex

\*Peak level at 1 m under half space conditions using pink noise with crest factor 4

The S36 uses an 18-inch high-efficiency neodymium magnet ultra-low frequency driver with a 4-inch voice coil and long stroke. Due to the optimized design of the transducer cabinet and curved radiant tube technology, it can replay the 25 Hz (processed) limit frequency to obtain excellent radiation efficiency and excellent sound quality.

By relaxing the requirements for amplifier power, system costs can be reduced.

The front is equipped with a protective net for easy maintenance.

## Connect

2xNEUTRIK® NL4 SPEAKON® parallel INPUT/LINK: ±1Through ±2

## Cabinet

15mm birch plywood made by CNC Wear-resistant environmentally friendly polyurea spray paint

Handling:4 handles Front:coated steel grille

Finish: black polyurea spot spray

Product DIM(mm) / Package DIM(mm) W1340xH548xD715 / W842xL675xH1484